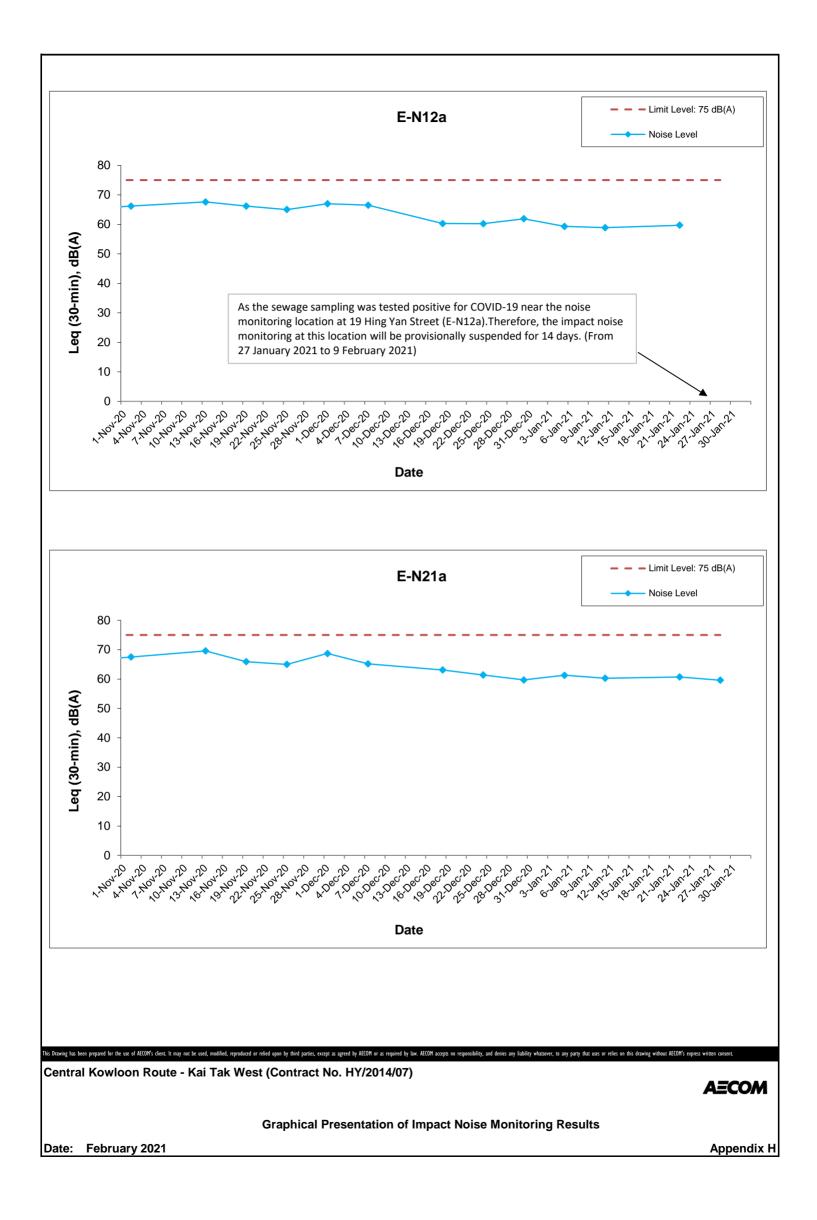

## Appendix H Regular Construction Noise Monitoring Results

| Date                   | Weather<br>Condition | Nois  | e Level for | <sup>.</sup> 30-min, d | Limit Level, | Exceedance |       |
|------------------------|----------------------|-------|-------------|------------------------|--------------|------------|-------|
|                        |                      | Time  | L90         | L10                    | Leq          | dB(A)      | (Y/N) |
| 5-Jan-21               | Fine                 | 14:00 | 58.9        | 60.1                   | 59.3         | 75         | N     |
| 11-Jan-21              | Cloudy               | 15:15 | 57.8        | 59.9                   | 58.9         | 75         | N     |
| 22-Jan-21              | Sunny                | 15:00 | 58.9        | 60.9                   | 59.7         | 75         | Ν     |
| 28-Jan-21 <sup>1</sup> | -                    | -     | -           | -                      | -            | 75         | N     |

Daytime Noise Monitoring Results at Station E-N12a (19 Hing Yan Street)

Remark:

1. As the sewage sampling was tested positive for COVID-19 near the noise monitoring location at 19 Hing Yan Street (E-N12a). Therefore, the impact noise monitoring at this location will be provisionally suspended for 14 days. (From 27 January 2021 to 9 February 2021)

Daytime Noise Monitoring Results at Station E-N21a (Block B of Merit Industrial Centre)

| Date      | Weather<br>Condition | Noise Level for 30-min, dB(A) <sup>#</sup> |      |      |      | Limit Level, | Exceedance |
|-----------|----------------------|--------------------------------------------|------|------|------|--------------|------------|
|           |                      | Time                                       | L90  | L10  | Leq  | dB(A)        | (Y/N)      |
| 5-Jan-21  | Fine                 | 9:30                                       | 60.4 | 61.8 | 61.3 | 75           | N          |
| 11-Jan-21 | Cloudy               | 14:00                                      | 59.8 | 61.2 | 60.3 | 75           | N          |
| 22-Jan-21 | Sunny                | 10:00                                      | 60.4 | 61.8 | 60.7 | 75           | Ν          |
| 28-Jan-21 | Sunny                | 14:50                                      | 58.9 | 60.3 | 59.6 | 75           | N          |